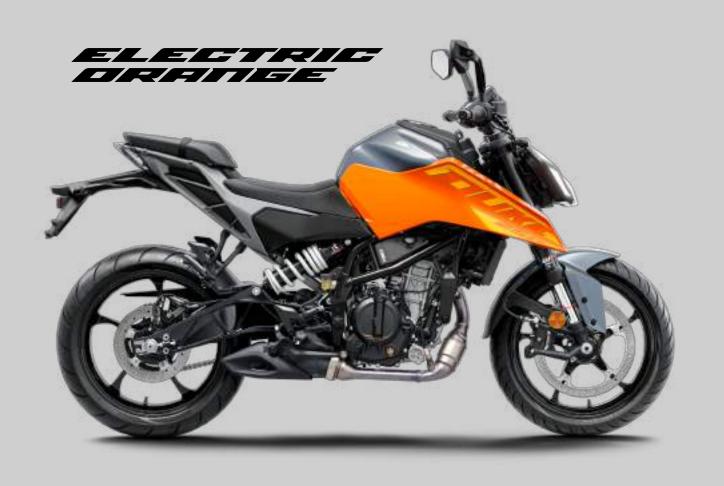

The KTM 250 DUKE now boasts all-new LED headlamps, offering a brighter, clearer beam for enhanced visibility. Designed to complement the bike's aggressive styling, these headlamps ensure superior lighting in all conditions, while the integrated LED pilot lights make you more visible on the road. Bold, functional, and modern-light up every ride with confidence.

prevent rear wheel locking and chatter while aggressively downshifting.

Improved center of mass for optimum weight distribution with the new underbelly exhaust. With great power comes great responsibility and the KTM 250 DUKE now comes with 320 mm brakes at the front and 240 mm brakes at the rear - whilst being SUPERMOTO ABS enabled.