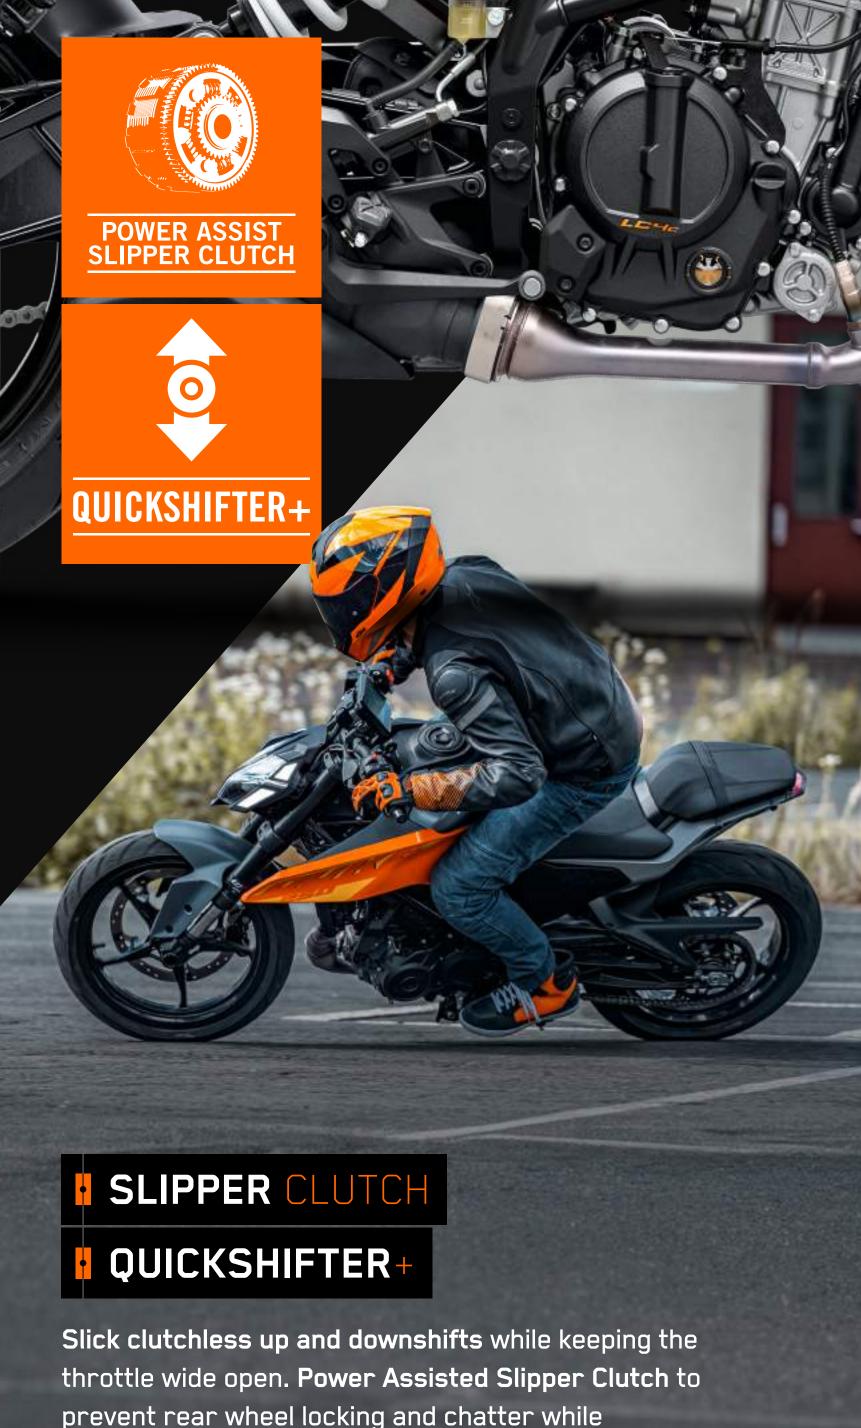

prevent rear wheel locking and chatter while aggressively downshifting.

Improved center of mass for optimum weight distribution with the new underbelly exhaust. With great power comes great responsibility and the KTM 250 DUKE now comes with 320 mm brakes at the front and 240 mm brakes at the rear - whilst being SUPERMOTO ABS enabled.

GEARS 6 Speed with Quickshifter +

(Enables clutch-less gear shifting)

**BOOK NOW** 