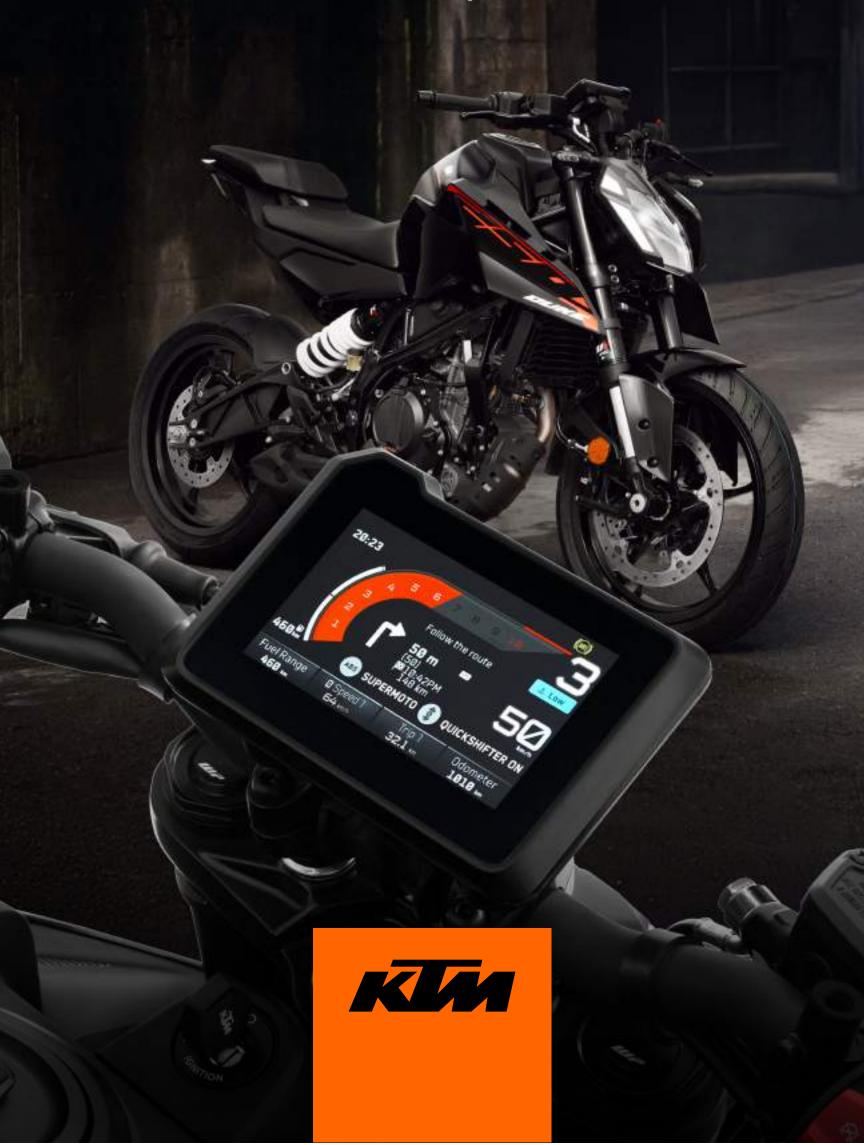

## KTM 250 DUKE

- LED HEADLAMP
  5" COLOR TFT
  TRACK SCREEN
- NAVIGATION
  - HEADSET PAIRING
  - TRACK SCREEN QUICKSHIFTER+

- \* TRACK SCREEN
- NAVIGATION WITH BLUETOOTH PAIRING
- HEADSET PAIRING

Its 5" color TFT display with Track Screen and 4-way switch cube provides intuitive navigation, while Bluetooth pairing enables seamless connectivity for navigation and headset integration. This combination of advanced features keeps you connected and focused, ensuring an exhilarating ride every time.