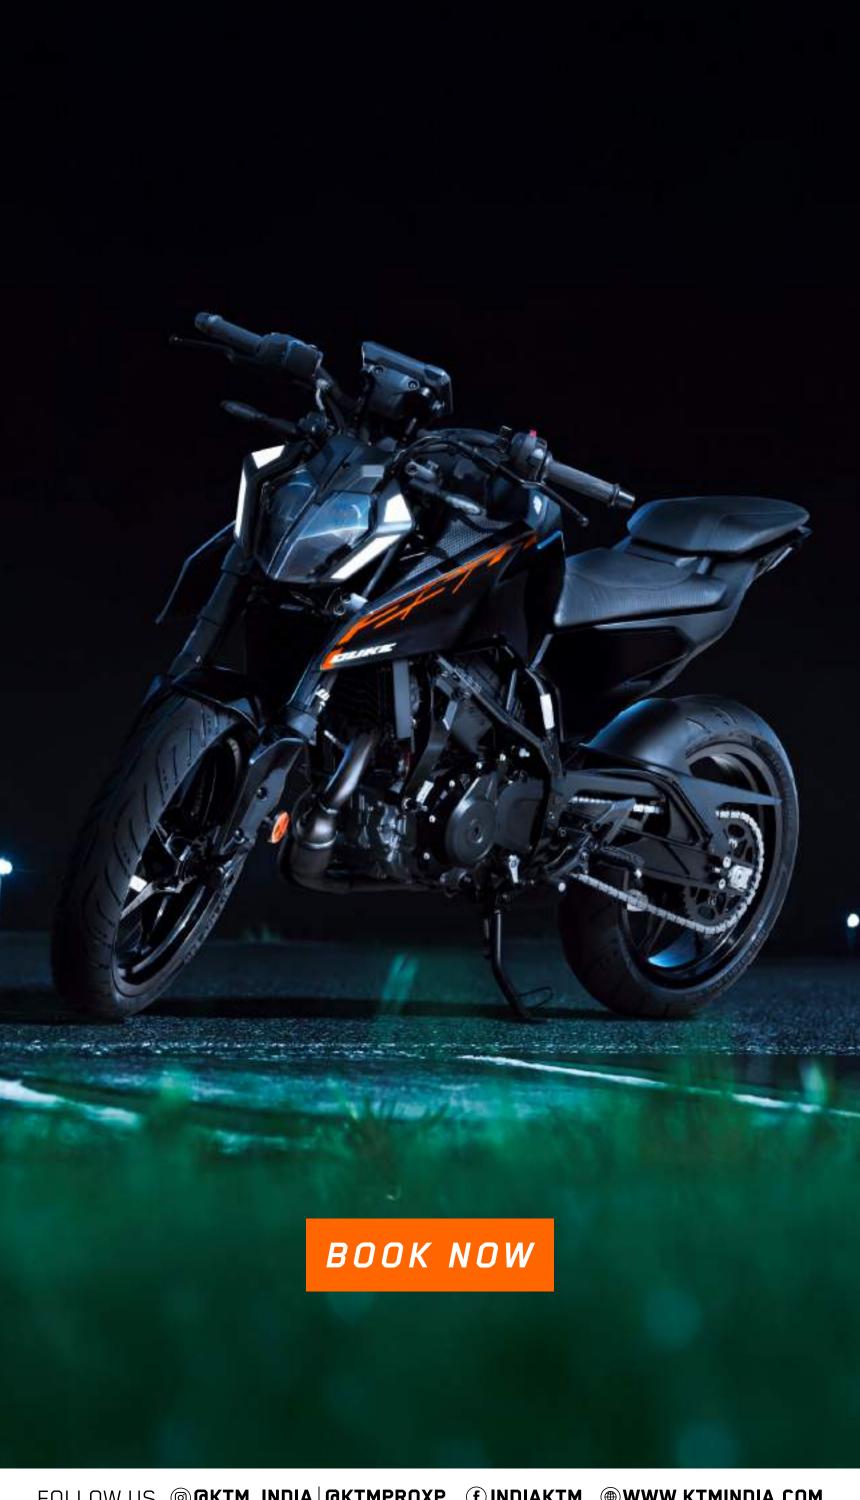

## KTM 250 DUKE

- LED HEADLAMP
  5" COLOR TFT
  TRACK SCREEN
- NAVIGATION
  - HEADSET PAIRING
  - TRACK SCREEN QUICKSHIFTER+

# KTM 250 DUKE THE THRILL CHASER

Step into the realm of limitless excitement with the KTM 250 DUKE. Prepared for the race, this 250cc naked streetfighter possesses authentic racing DNA, marking it as the pioneer of its kind.

The KTM 250 DUKE now boasts all-new LED headlamps, offering a brighter, clearer beam for enhanced visibility. Designed to complement the bike's aggressive styling, these headlamps ensure superior lighting in all conditions, while the integrated LED pilot lights make you more visible on the road. Bold, functional, and modern-light up every ride with confidence.

- \* TRACK SCREEN
- NAVIGATION WITH BLUETOOTH PAIRING
- HEADSET PAIRING

Its 5" color TFT display with Track Screen and 4-way switch cube provides intuitive navigation, while Bluetooth pairing enables seamless connectivity for navigation and headset integration. This combination of advanced features keeps you connected and focused, ensuring an exhilarating ride every time.

prevent rear wheel locking and chatter while aggressively downshifting.

Improved center of mass for optimum weight distribution with the new underbelly exhaust. With great power comes great responsibility and the KTM 250 DUKE now comes with 320 mm brakes at the front and 240 mm brakes at the rear - whilst being SUPERMOTO ABS enabled.