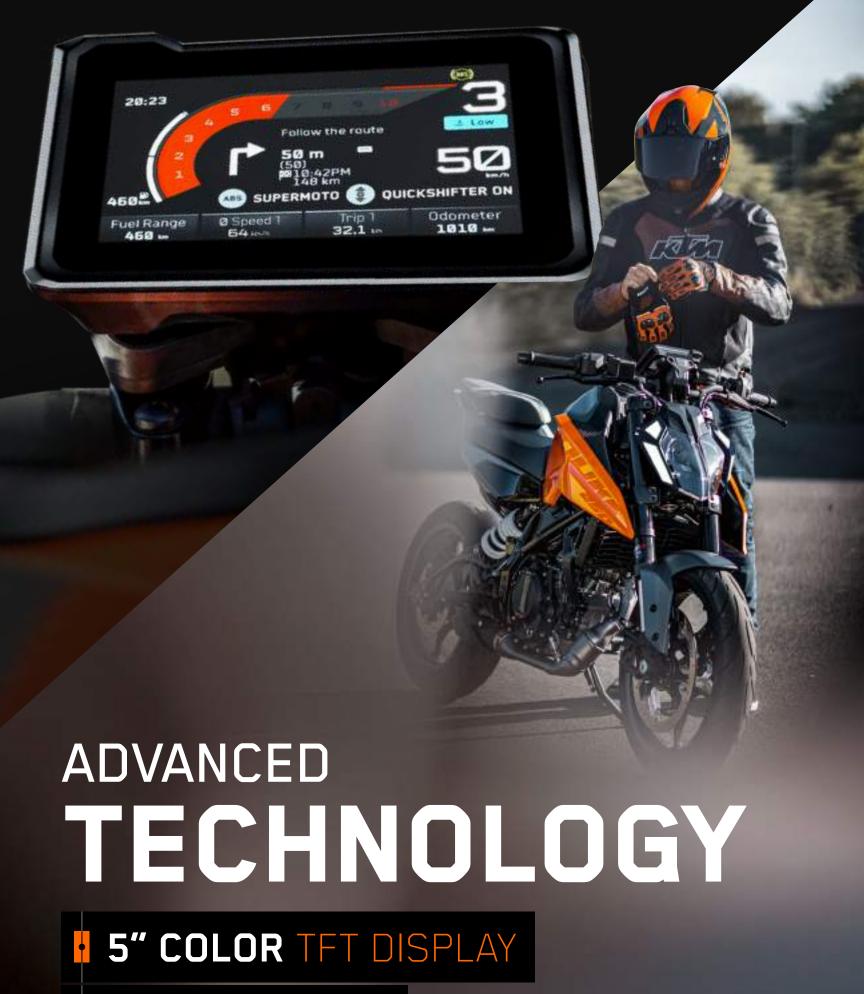

- \* TRACK SCREEN
- NAVIGATION WITH BLUETOOTH PAIRING
- HEADSET PAIRING

Its 5" color TFT display with Track Screen and 4-way switch cube provides intuitive navigation, while Bluetooth pairing enables seamless connectivity for navigation and headset integration. This combination of advanced features keeps you connected and focused, ensuring an exhilarating ride every time.