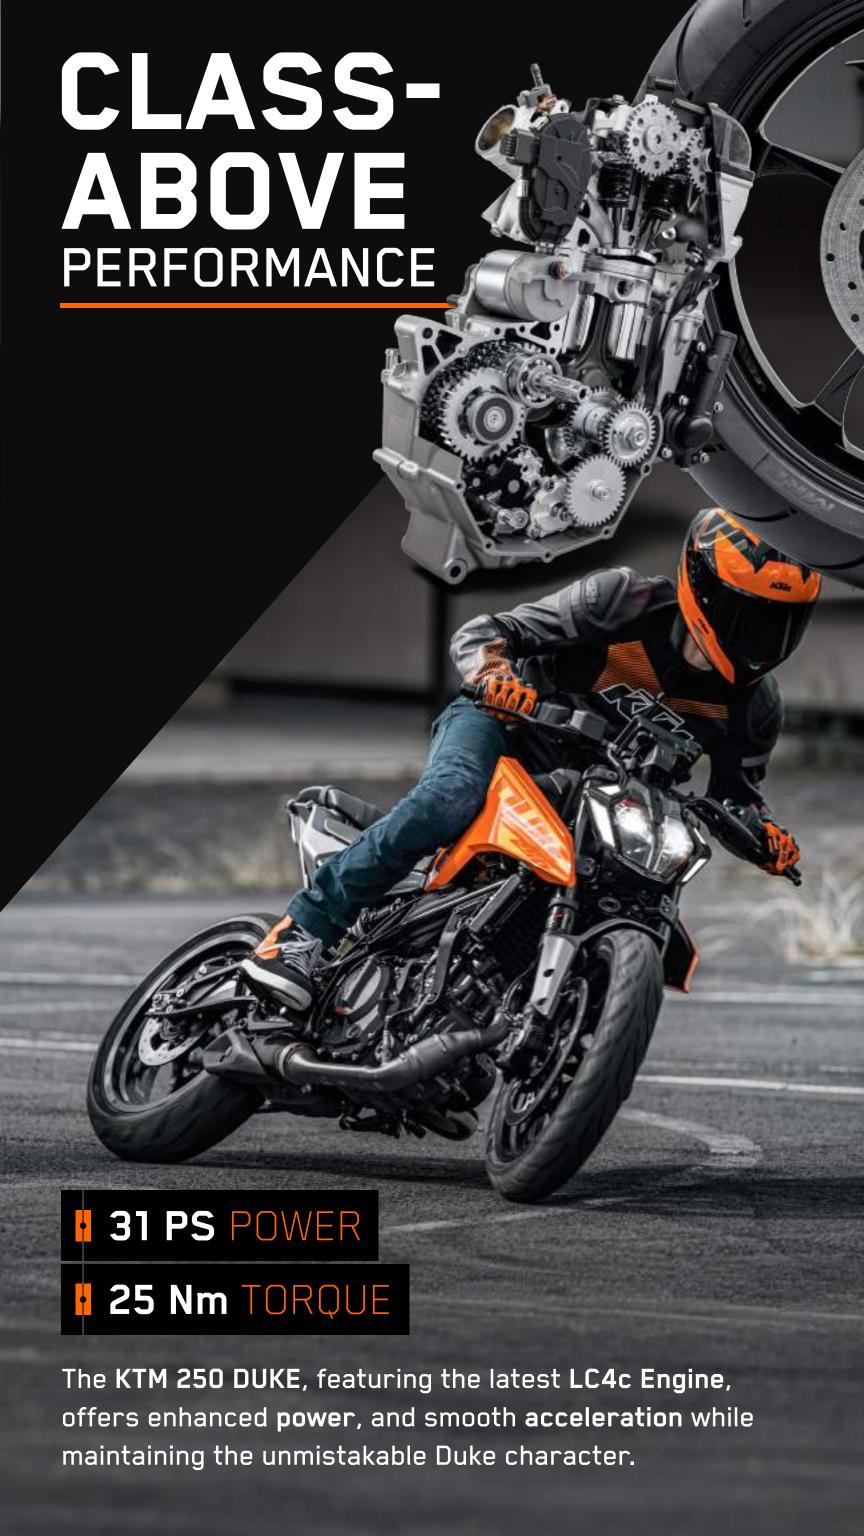

## KTM 250 DUKE

TECHNICAL SPECIFICATIONS

ENGINE TYPE Single Cylinder, Liquid

Cooled, LC4c, FI Engine

**ENGINE CAPACITY** 249.07 cc

**POWER** 31 PS @ 9250 rpm

**TORQUE** 25 Nm @ 7250 rpm

BRAKES (FRONT) 320 mm Disc with

Radially mounted calliper

BRAKES (REAR) 240 mm Disc with

Floating calliper

ABS Bosch Dual Channel

(with Supermoto mode)

CHASSIS Split-Trellis frame

KERB WEIGHT 162.8 kg

**FUEL TANK CAPACITY** 15 L

GEARS 6 Speed with Quickshifter +

(Enables clutch-less gear shifting)

**BOOK NOW** 