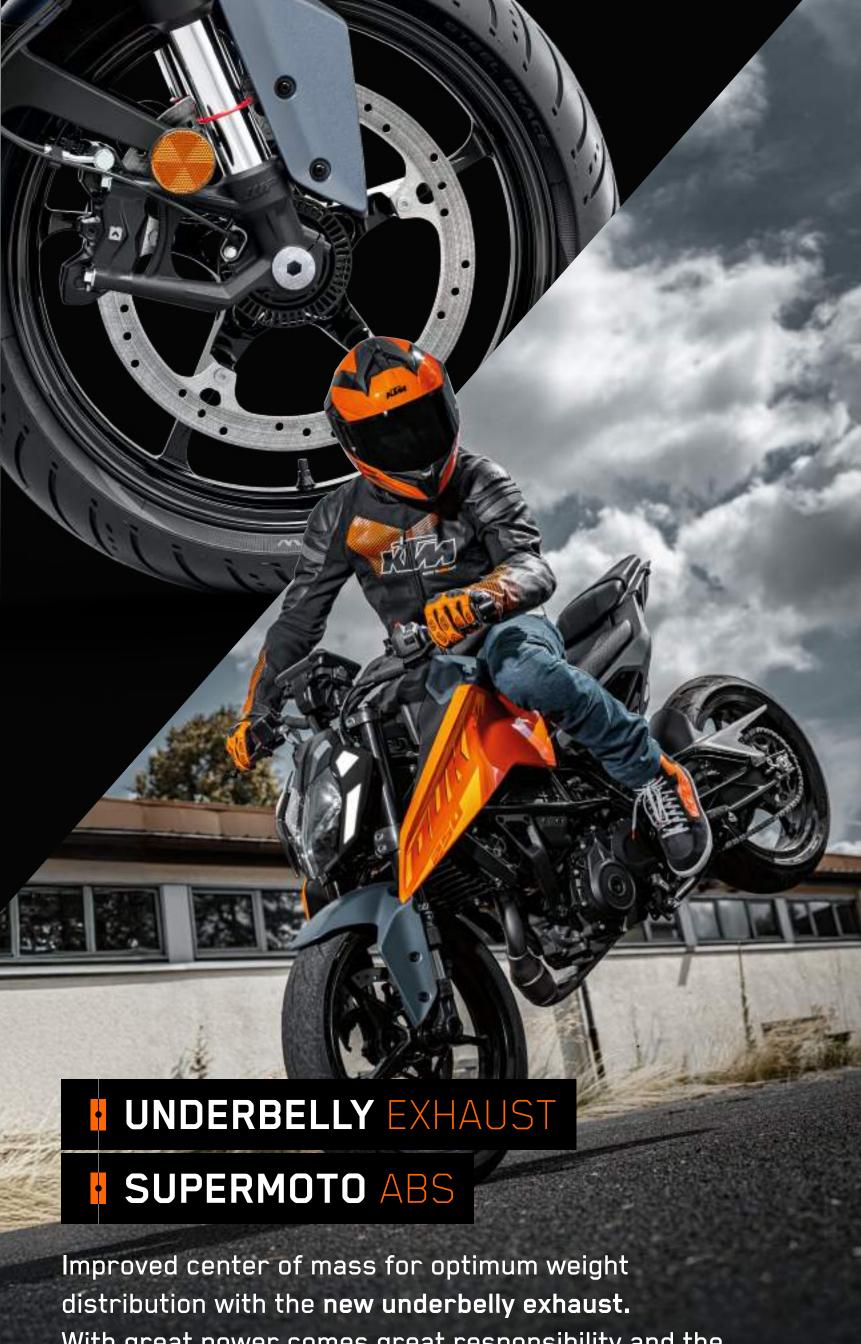

prevent rear wheel locking and chatter while aggressively downshifting.

Improved center of mass for optimum weight distribution with the new underbelly exhaust. With great power comes great responsibility and the KTM 250 DUKE now comes with 320 mm brakes at the front and 240 mm brakes at the rear - whilst being SUPERMOTO ABS enabled.