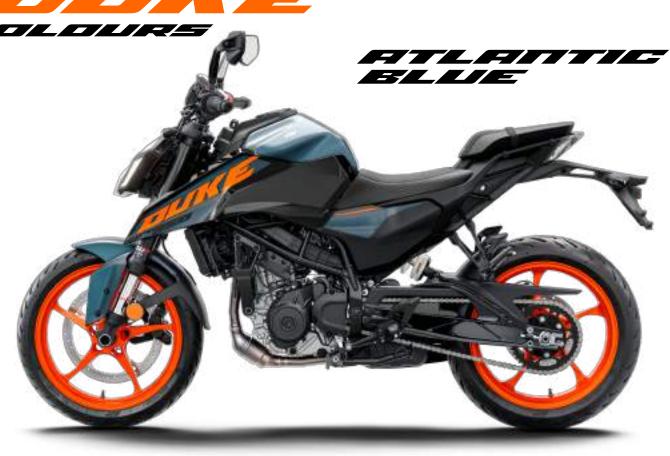

The KTM 250 DUKE now boasts all-new LED headlamps, offering a brighter, clearer beam for enhanced visibility. Designed to complement the bike's aggressive styling, these headlamps ensure superior lighting in all conditions, while the integrated LED pilot lights make you more visible on the road. Bold, functional, and modern-light up every ride with confidence.

prevent rear wheel locking and chatter while aggressively downshifting.

Improved center of mass for optimum weight distribution with the new underbelly exhaust. With great power comes great responsibility and the KTM 250 DUKE now comes with 320 mm brakes at the front and 240 mm brakes at the rear - whilst being SUPERMOTO ABS enabled.